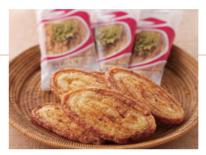

# しらすパイ

This is a pie using fresh "Whitebait (Young sardine)" plentifully as Shizuoka's local specialty and being baked

Sweet taste with sprinkled granulated sugar and slight spicy taste with horseradish.

It is perfect for treat and snack for alcohol.