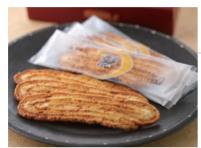

## うなぎパイ

Night confection "UNAGI PIE", a famous confection in Hamamatsu. Since the first launch in 1961, we have been producing the pie piece by piece carefully. It is the famous confection produced by fresh butter and selected ingredients in combination with seasonings such as eel extract and garlic.