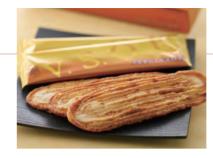

### うなぎパイ V.S.O.P.

"Confection for Midnight" UNAGI PIE V.S.O.P.

This is the best grade UNAGI PIE as wrapping up the rich aroma of quality brandy and the flavor of macadamia nuts as the king of nuts and reaching the top of UNAGI PIE as the Lake Hamana's specialty.

Bring it to your comfortable dream world as your companion...